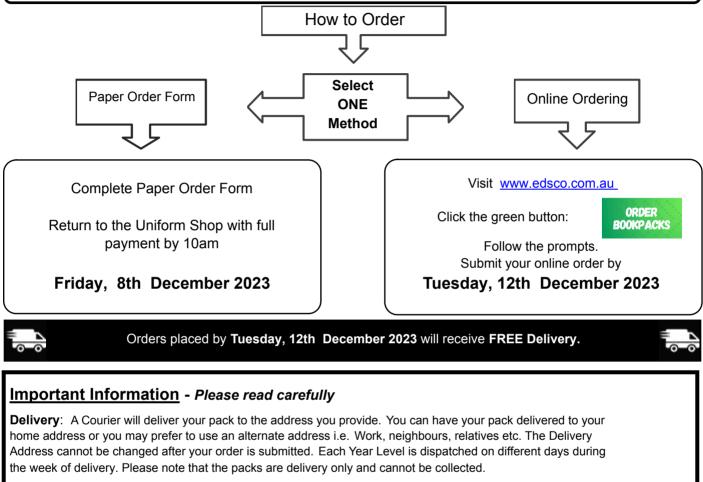

## Orders due Tuesday, 12th December 2023

**Delivery Date:** We will deliver your pack on or before **Wednesday, 17th January 2024** if your order is placed by **Tuesday, 12th December 2023**.

Check Your Order: Please check your order as soon as you receive it.

Backorders: Backorders may occur and will be delivered, clearly labelled for distribution to your child.

Late Orders: We will still accept orders placed after Tuesday, 12th December 2023 but we cannot guarantee a delivery time and a \$14.95 delivery fee will apply.

**Enquiries:** Please direct Book Pack enquiries to EDSCO - email <u>bookpacks@edsco.com.au</u> Please be aware that the phones become congested during the Back-to-School January period.

Name Each Item: Once you receive your Book Pack, clearly name each item ready for the start of school.

Avoid the Back to School stress. Don't wait until January to organise your Back to School needs as you may find items are out of stock. Submit your order by Tuesday, 12th December 2023 and let us pack the order for you and deliver it to your door on time for the start of school ... EASY. ©