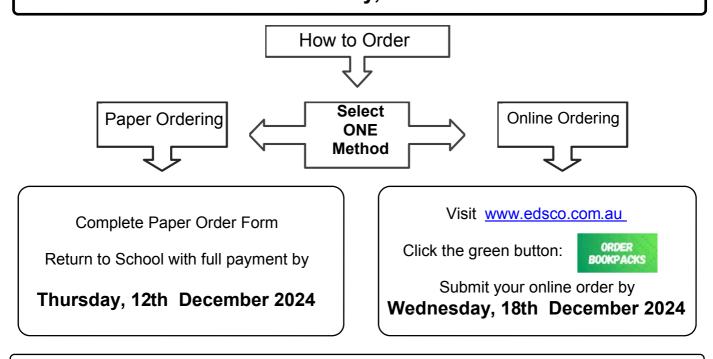

### This list of Year PREP Requirements has been prepared by the school. Your child will need these items for the start of the 2025 school year. Orders due Wednesday, 18th December 2024

Second States and Second St

Delivery Date: We will deliver your pack on or before Friday. 17th January 2025 if your paper order is returned to the school by Thursday, 12th December 2024 or placed online by Wednesday, 18th December 2024.