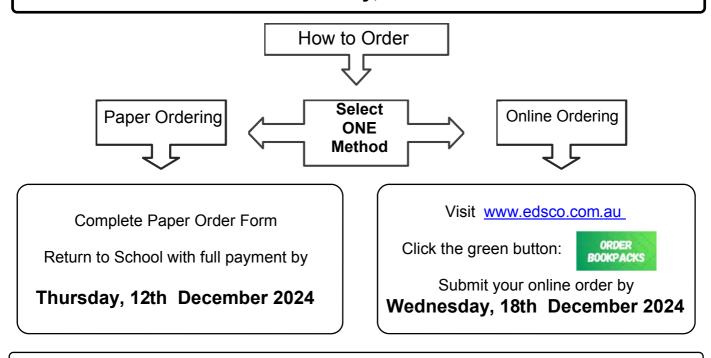

## Important Information - Please read carefully

**Delivery:** A Courier will deliver your pack to the address you provide. You can have your pack delivered to your home address or you may prefer to use an alternate address i.e. Work, neighbours, relatives etc. The Delivery Address cannot be changed after your order is submitted. Each Year Level is dispatched on different days during the week of delivery. Please note that the packs are delivery only and cannot be collected.

Delivery Date: We will deliver your pack on or before Friday. 17th January 2025 if your paper order is returned to the school by Thursday, 12th December 2024 or placed online by Wednesday, 18th December 2024.