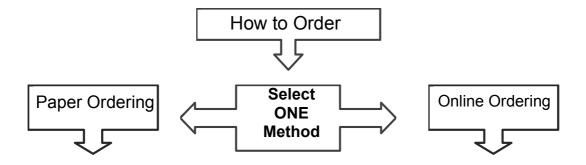

### Orders due Wednesday, 18th December 2024

Complete Paper Order Form

Return to School with full payment by

Thursday, 12th December 2024

Visit www.edsco.com.au

Click the green button:

Submit your online order by Wednesday, 18th December 2024