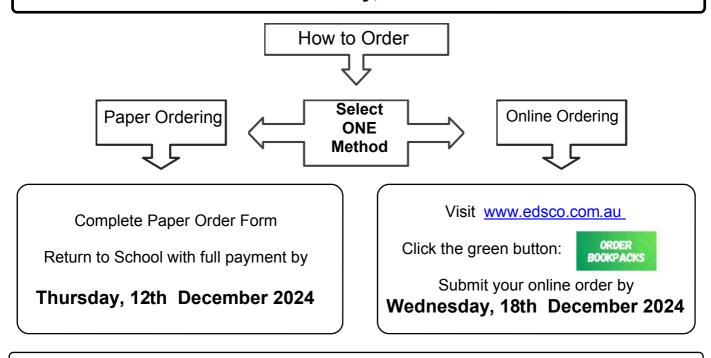

### This list of Year 6 Requirements has been prepared by the school. Your child will need these items for the start of the 2025 school year. Orders due Wednesday, 18th December 2024

📆 🖓 < < Orders placed by Wednesday, 18th December 2024 will receive FREE Delivery >>>

## Important Information - Please read carefully

**Delivery:** A Courier will deliver your pack to the address you provide. You can have your pack delivered to your home address or you may prefer to use an alternate address i.e. Work, neighbours, relatives etc. The Delivery Address cannot be changed after your order is submitted. Each Year Level is dispatched on different days during the week of delivery. Please note that the packs are delivery only and cannot be collected.

**Delivery Date:** We will deliver your pack on or before **Friday**, **17th January 2025** if your paper order is returned to the school by **Thursday**, **12th December 2024** or placed online by **Wednesday**, **18th December 2024**.